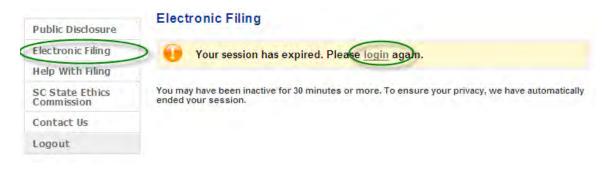

#### SESSION EXPIRED

Your session will expire after 30 minutes of inactivity. When your session expires, the system automatically logs you out of your session. To login to your account, you can use the link provided in the center of the page or click on 'Electronic Filing' from the menu on the left.