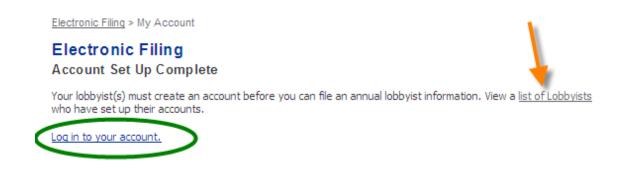

Electronic Filing > My Account

#### Electronic Filing Account Set Up Complete

Your Lobbyist(s) must create an account before you can file a Lobbyist's Principal registration. View a <u>list of</u> Lobbyists who have set up their accounts.