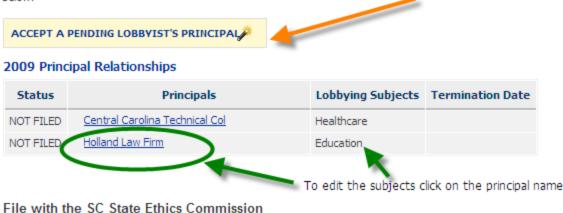

Step 2 - Accept a Pending Principal who has already included you in its registration.

## Electronic Filing

My Account: Principals and State Agencies

2009

Year:

Select a Lobbyist's Principal name or State Agency to remove or terminate the relationship.

If you have pending principals to accept and are ready to pay the associated fees now, click the 'File' button below.

#### 2009 Principal Relationships

| Status | Principals                     | Lobbies For | Termination Date |
|--------|--------------------------------|-------------|------------------|
| FILED  | Central Carolina Technical Col | Healthcare  |                  |
| FILED  | Holland Law Firm               | Education   |                  |
|        |                                |             |                  |