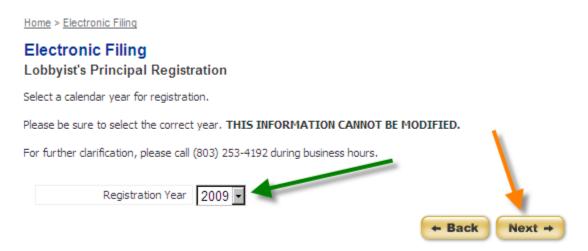

Step 1 - Select the calendar year of your registration and click Next.

| Home > Electronic Filing                                                                 |
|------------------------------------------------------------------------------------------|
| Electronic Filing<br>Lobbyist Registration: Non-State Employee                           |
| Select a calendar year for registration.                                                 |
| Please be sure to select the correct calendar year. THIS INFORMATION CANNOT BE MODIFIED. |
| For further clarification, please call (803) 253-4192 during business hours.             |
| Calendar Year                                                                            |