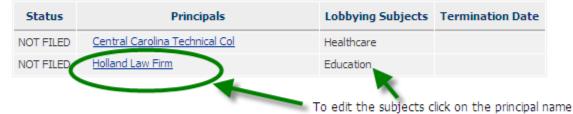

#### 2009 Principal Relationships

Print

Save

b. To edit the lobbying subjects, click on the principal name, modify the subjects and click Save.

File