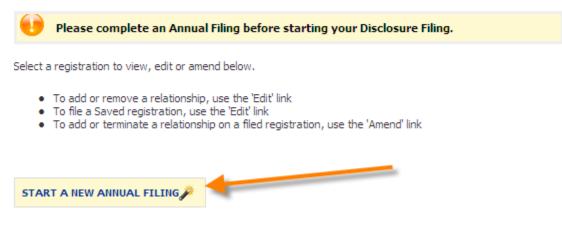

# START A NEW LOBBYIST REGISTRATION

To start a new filing, click the "Start a New Registration" button.

NOTE: You will only be able to file your registration electronically for the lobbyist's principals and state agencies that have already filed their registrations electronically and included you on their registration.

#### Electronic Filing

Lobbyist Registration: Non-State Employee

|     | Please complete a Registration before starting your Disclosure Filing.                                                                                                                                                        |
|-----|-------------------------------------------------------------------------------------------------------------------------------------------------------------------------------------------------------------------------------|
| Sel | lect a registration to view, edit or amend below.                                                                                                                                                                             |
|     | <ul> <li>To add or remove a relationship, use the 'Edit' link</li> <li>To file a Saved registration, use the 'Edit' link</li> <li>To add or terminate a relationship on a filed registration, use the 'Amend' link</li> </ul> |
| s   | START A NEW REGISTRATION                                                                                                                                                                                                      |
| (   | Current Filings Archived Filings                                                                                                                                                                                              |
| :   | *** There are no reports. ***                                                                                                                                                                                                 |