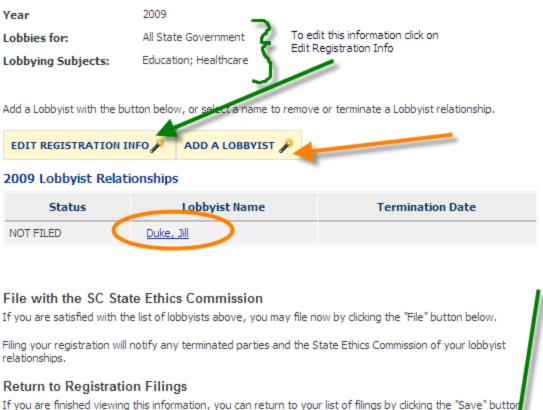

#### 2009 Principal Relationships

#### File with the SC State Ethics Commission

If you are satisfied with the list of principals above, you may file now by clicking the "File" button below.

Filing your Registration will notify any terminated parties and the SC State Ethics Commission of your lobbyist's principal relationships.

#### **Return to Registration Filings**

If you are finished viewing this registration, you can return to your list of filings by clicking the "Save" button below.

a. If you have another pending principal you would like to accept at this time, click on the button. Complete steps 3 and 4 for each principal you accept.

Print

Save

b. To edit the lobbying subjects, click on the principal name, modify the subjects and click Save.

File