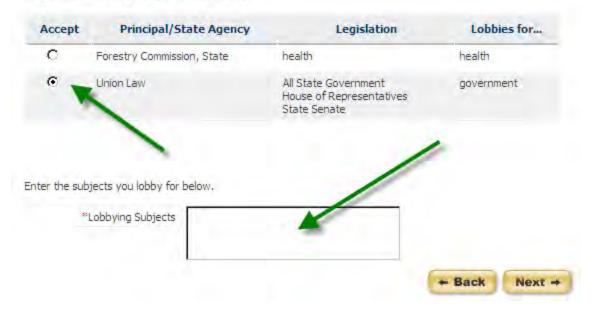

**Step 3** - Select the principal you would like to accept. Only select one principal at a time. Only select the principal if you are ready to pay the applicable fees (if any) at this time.

**Step 4** - Enter the lobbying subjects which you lobby for on behalf of the principal you selected.

#### Lobbyist Registration: Non-State Employee

Select only one principal or agency to continue.

When you have selected a principal and entered the lobbying subjects, click "Next".

**Step 5** - If you have another pending principal you would like to accept at this time, select "Yes". Complete steps 3 and 4 for each principal you accept. If you do not wish to add another principal at this time, select "No". Click "Continue" to move on.