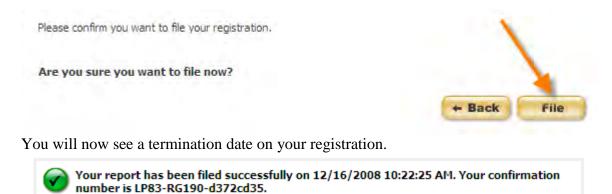

**Step 5** - To complete the termination, file your registration. Either select "I'm ready to file. File my registration now." Or the "File" button on the bottom right of your registration summary.

You will be asked if you are sure you want to file now. Click the "File" button.

You will now see a termination date on your registration.

Lobbyist Registration: Non-State Employee

| - |
|---|
|   |
|   |
| - |

Your registration has been filed successfully on 12/17/2008 2:26:14 PM. Your confirmation number is LR153-RG128-9118c42b.