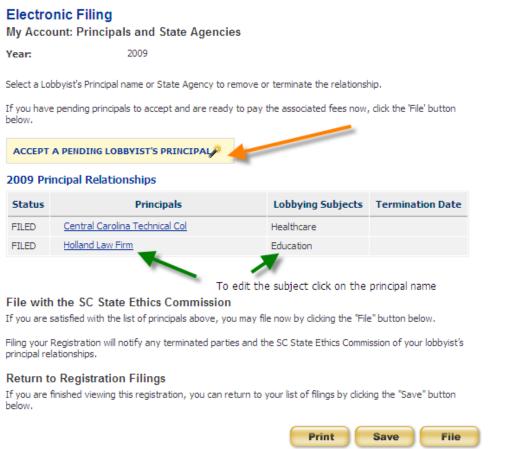

#### Electronic Filing

My Account: Principals and State Agencies

Year: 2009

Select a Lobbyist's Principal name or State Agency to remove or terminate the relationship.

#### 2009 Principal Relationships

#### File with the SC State Ethics Commission

If you are satisfied with the list of principals above, you may file now by clicking the "File" button below.

Filing your Registration will notify any terminated parties and the SC State Ethics Commission of your lobbyist's principal relationships.

#### **Return to Registration Filings**

If you are finished viewing this registration, you can return to your list of filings by clicking the "Save" button below.

a. If you have another pending principal you would like to accept at this time, click on the button. Complete steps 3 and 4 for each principal you accept.

Print

Save

b. To edit the lobbying subjects, click on the principal name, modify the subjects and click Save.

File