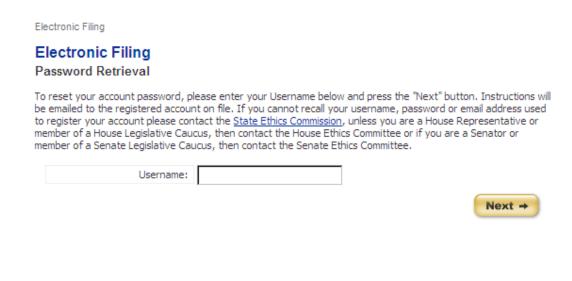

SC.GOV Lobbying Activity Account Set-up, Registration and Annual Lobbyist Information User Guide

Enter the username you selected to register for your account in the space provided and click "Next".

| Electronic Filing<br>Password Retrieval                                                                         |                                                                                                                                                                                               |                                                                                                    |                                    |
|-----------------------------------------------------------------------------------------------------------------|-----------------------------------------------------------------------------------------------------------------------------------------------------------------------------------------------|----------------------------------------------------------------------------------------------------|------------------------------------|
| be emailed to the registered according<br>to register your account please of<br>member of a House Legislative C | please enter your Username belo<br>unt on file. If you cannot recall yo<br>ontact the <u>State Ethics Commission</u><br>aucus, then contact the House Eth<br>aucus, then contact the Senate E | our username, password or em<br>on, unless you are a House Rep<br>hics Committee or if you are a S | ail address used<br>resentative or |
| Username                                                                                                        | :                                                                                                                                                                                             |                                                                                                    |                                    |
|                                                                                                                 |                                                                                                                                                                                               |                                                                                                    | Next →                             |

A password reset link will be sent to the email address you used to create your account.

| Electronic Filing<br>Password Retrieval                                                                                                                                                                                              |
|--------------------------------------------------------------------------------------------------------------------------------------------------------------------------------------------------------------------------------------|
| Thank you, an email has been sent to the registered email account on file. Please check your email and follow the<br>instructions to reset your password. Be sure to check "Junk" or "Spam" folders if you do not receive the email. |