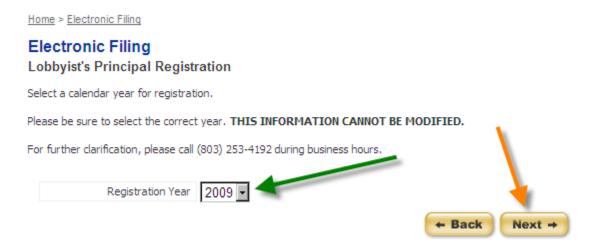

Step 1 - Select the calendar year of your registration and click Next.

| Home > Electronic Filing                                                                 |
|------------------------------------------------------------------------------------------|
| Electronic Filing<br>Lobbyist Registration: Non-State Employee                           |
| Select a calendar year for registration.                                                 |
| Please be sure to select the correct calendar year. THIS INFORMATION CANNOT BE MODIFIED. |
| For further clarification, please call (803) 253-4192 during business hours.             |
| Calendar Year                                                                            |