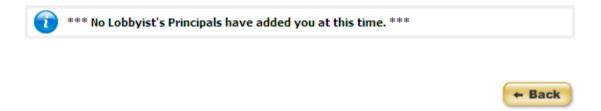

If no principals have filed their registrations electronically and included you in their registration, you will see the following message:

Until a lobbyist's principal has included you, you will not be able to register electronically.