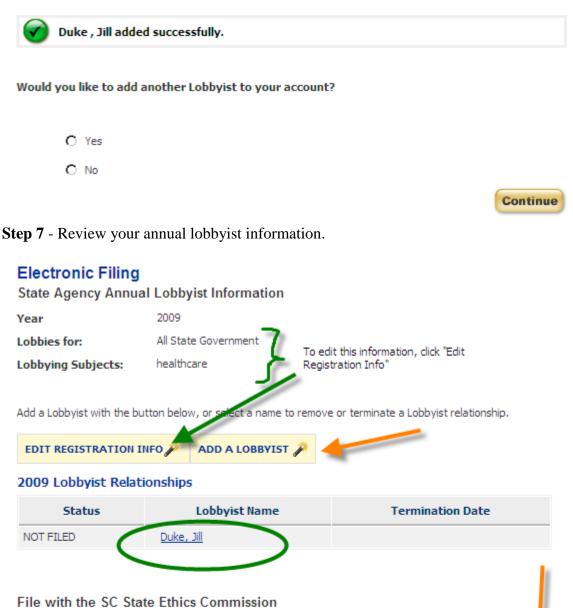

#### Lobbyist Registration: Non-State Employee

Select only one principal or agency to continue.

When you have selected a principal and entered the lobbying subjects, click "Next".

**Step 5** - If you have another pending principal you would like to accept at this time, select "Yes". Complete steps 3 and 4 for each principal you accept. If you do not wish to add another principal at this time, select "No". Click "Continue" to move on.

#### Electronic Filing

My Account: Principals and State Agencies

Year: 2009

Select a Lobbyist's Principal name or State Agency to remove or terminate the relationship.

#### 2009 Principal Relationships

#### File with the SC State Ethics Commission

If you are satisfied with the list of principals above, you may file now by clicking the "File" button below.

Filing your Registration will notify any terminated parties and the SC State Ethics Commission of your lobbyist's principal relationships.

#### **Return to Registration Filings**

If you are finished viewing this registration, you can return to your list of filings by clicking the "Save" button below.

a. If you have another pending principal you would like to accept at this time, click on the button. Complete steps 3 and 4 for each principal you accept.

Print

Save

b. To edit the lobbying subjects, click on the principal name, modify the subjects and click Save.

File