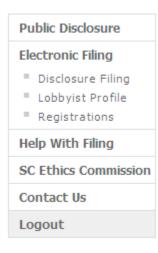

## NAVIGATION

Once you have logged in to your account, you are able to navigate through the various sections of the South Carolina State Ethics Commission Public Disclosure and Accountability Reporting System by using the menu on the left of each page. The picture shown on the next page is an example of the left menu.

Public Disclosure - this link provides online access to all Campaign Disclosure reports, Operating Disclosure reports, Statements of Economic Interest and Statements of Organization that have been filed electronically.

Electronic Filing - this will link to the Login Page for Electronic Filing of Registrations and Disclosure Reports.

Disclosure Filing - provides a menu of your filed and unfiled disclosure reports.

Lobbyist Profile - here you can change your contact information.

Registrations - provides a menu of your filed and unfiled registrations.

Help with Filing - this link will provide access to a glossary of terms and the user guides for filing reports online.

SC State Ethics Commission - direct link to the SC State Ethics Commission website.

Contact Us - provides information on how to contact the SC State Ethics Commission and who to contact for questions regarding specific topics.

Logout - this will end your session and close your account.