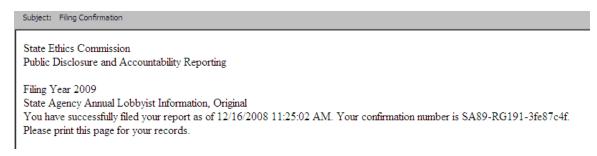

## Processing Credit Card Payment. Please wait.

This page will be updated automatically.

**Step 5** - Registration Complete. You will receive a confirmation number for your filed registration. This is also your payment receipt. Please note that your credit card statement will show this charge from SC.GOV.