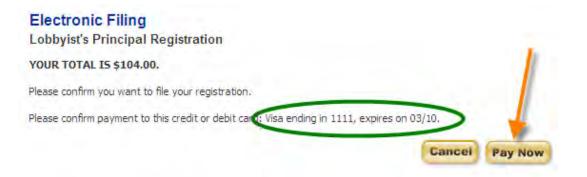

**Step 3** - Confirm the total amount and the credit card information you entered. Click "Pay Now".

SC.GOV Lobbying Activity Account Set-up, Registration and Annual Lobbyist Information User Guide Version 1.01.02

### **Electronic Filing**

Lobbyist Registration: Non-State Employee

Your registration has been filed successfully on 12/17/2008 1:54:20 PM. Your confirmation number is LR153-RG127-3f15c2a0.

\$208.00 was charged to your Visa ending in 1111 on 12/17/2008 1:54:20 PM. Please note that your credit card statement will show this charge from SC.GOV.