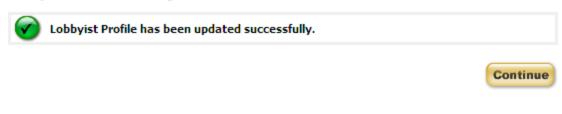

| -  |   |    |      |    |
|----|---|----|------|----|
| Co | - | 61 | 10.0 |    |
| 60 |   | u  |      | 16 |

To return to your account, click "Continue". Your registration will now appear as FILED in the Status column.