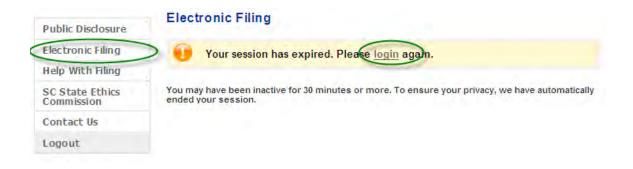

#### SESSION EXPIRED

Your session will expire after 30 minutes of inactivity. When your session expires, the system automatically logs you out of your session. To login to your account, you can use the link provided in the center of the page or click on 'Electronic Filing' from the menu on the left.