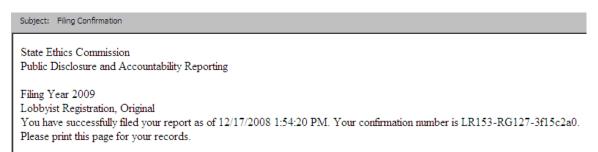

### **Electronic Filing**

Lobbyist Registration: Non-State Employee

Your registration has been filed successfully on 12/17/2008 1:54:20 PM. Your confirmation number is LR153-RG127-3f15c2a0.

\$208.00 was charged to your Visa ending in 1111 on 12/17/2008 1:54:20 PM. Please note that your credit card statement will show this charge from SC.GOV.

Your confirmation has been sent to the email address on record. Please print this page for your records. Please click 'Continue' to return to your Registration Filings or logout if you are finished.

Thank you for registering.